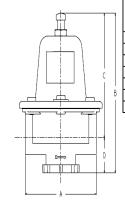

## **SIZES & PERFORMANCE**

|          |        |                     |              | ADJUSTABLE |                     |            |
|----------|--------|---------------------|--------------|------------|---------------------|------------|
| MODEL    | PART   | SIZE                | FACTORY      | RANGE PSIG | TACCING INFORMATION | OLIANITITY |
| NUMBER   | NUMBER | INCHES              | SETTING PSIG | LBS(Kg)    | TAGGING INFORMATION | QUANTITY   |
| B-38     | 110190 | 1/2 NPT             | 12           | 10-25      |                     |            |
| B7-12    | 110196 | 3/4 NPT             | 12           | 10-25      |                     |            |
| B-38TU   | 110191 | 1/2 UNION NPT/SWEAT | 12           | 10-25      |                     |            |
| FB-38*   | 110192 | 1/2 NPT             | 12           | 10-25      |                     |            |
| FB-38TU* | 110193 | 1/2 UNION NPT/SWEAT | 12           | 10-25      |                     |            |
| 6        | 110194 | 1/2 NPT             | 45           | 25-60      |                     | ·          |
| 7        | 110195 | 3/4 NPT             | 45           | 25-60      |                     |            |

MAXIMUM FLOW 5-1/2 – 6 GPM AT 125 PSIG INLET PRESSURE. MAXIMUM OPERATING TEMPERATURE 225°F(107°C) - MAXIMUM WORKING PRESSURE 125 PSIG (862 kPA)

\*FAST FILL MODELS

APPROY

|                 |                | SHIPPING       |                |               |                  |  |
|-----------------|----------------|----------------|----------------|---------------|------------------|--|
| MODEL<br>NUMBER | A              | В              | С              | D             | WT.<br>LBS. (kg) |  |
| B-38            | 3-1/16 (77.8)  | 4-7/8 (123.8)  | 3-3/4 (95.3)   | 1-1/8 (28.6)  | 1-3/4 (0.8)      |  |
| B7-12           | 3 (76.2)       | 5-1/32 (127.8) | 3-23/32 (94.5) | 1-5/16 (33.3) | 2-1/4 (1.0)      |  |
| B-38TU          | 4-31/32(126.2) | 4-7/8 (123.8)  | 3-3/4 (95.3)   | 1-1/8 (28.6)  | 2 (0.9)          |  |
| FB-38           | 3-1/16 (77.8)  | 4-7/8 (123.8)  | 3-3/4 (95.3)   | 1-1/8 (28.6)  | 1-3/4 (0.8)      |  |
| FB-38TU         | 3-1/16 (77.8)  | 4-7/8 (123.8)  | 3-3/4 (95.3)   | 1-1/8 (28.6)  | 2 (0.9)          |  |
| 6               | 3-1/16 (77.8)  | 4-7/8 (123.8)  | 3-3/4 (95.3)   | 1-1/8 (28.6)  | 1-3/4 (0.8)      |  |
| 7               | 3 (76.2)       | 5-1/32 (127.8) | 3-23/32 (94.5) | 1-5/16 (33.3) | 2-1/4 (1.0)      |  |