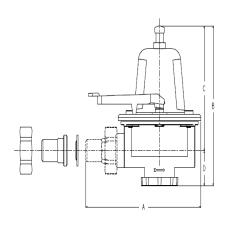

## **SIZES & PERFORMANCE**

|          |        |                     |              | ADJUSTABLE |                     |            |
|----------|--------|---------------------|--------------|------------|---------------------|------------|
| MODEL    | PART   | SIZE                | FACTORY      | RANGE PSIG | TACCING INFORMATION | OLIANITITY |
| NUMBER   | NUMBER | INCHES              | SETTING PSIG | LBS(Kg)    | TAGGING INFORMATION | QUANTITY   |
| B-38     | 110190 | 1/2 NPT             | 12           | 10-25      |                     |            |
| B7-12    | 110196 | 3/4 NPT             | 12           | 10-25      |                     |            |
| B-38TU   | 110191 | 1/2 UNION NPT/SWEAT | 12           | 10-25      |                     |            |
| FB-38*   | 110192 | 1/2 NPT             | 12           | 10-25      |                     |            |
| FB-38TU* | 110193 | 1/2 UNION NPT/SWEAT | 12           | 10-25      |                     |            |
| 6        | 110194 | 1/2 NPT             | 45           | 25-60      |                     | ·          |
| 7        | 110195 | 3/4 NPT             | 45           | 25-60      |                     |            |

MAXIMUM FLOW 5-1/2 – 6 GPM AT 125 PSIG INLET PRESSURE. MAXIMUM OPERATING TEMPERATURE 225°F(107°C) - MAXIMUM WORKING PRESSURE 125 PSIG (862 kPA)

\*FAST FILL MODELS

APPROY

|                 |                | SHIPPING       |                |               |                  |  |
|-----------------|----------------|----------------|----------------|---------------|------------------|--|
| MODEL<br>NUMBER | A              | В              | С              | D             | WT.<br>LBS. (kg) |  |
| B-38            | 3-1/16 (77.8)  | 4-7/8 (123.8)  | 3-3/4 (95.3)   | 1-1/8 (28.6)  | 1-3/4 (0.8)      |  |
| B7-12           | 3 (76.2)       | 5-1/32 (127.8) | 3-23/32 (94.5) | 1-5/16 (33.3) | 2-1/4 (1.0)      |  |
| B-38TU          | 4-31/32(126.2) | 4-7/8 (123.8)  | 3-3/4 (95.3)   | 1-1/8 (28.6)  | 2 (0.9)          |  |
| FB-38           | 3-1/16 (77.8)  | 4-7/8 (123.8)  | 3-3/4 (95.3)   | 1-1/8 (28.6)  | 1-3/4 (0.8)      |  |
| FB-38TU         | 3-1/16 (77.8)  | 4-7/8 (123.8)  | 3-3/4 (95.3)   | 1-1/8 (28.6)  | 2 (0.9)          |  |
| 6               | 3-1/16 (77.8)  | 4-7/8 (123.8)  | 3-3/4 (95.3)   | 1-1/8 (28.6)  | 1-3/4 (0.8)      |  |
| 7               | 3 (76.2)       | 5-1/32 (127.8) | 3-23/32 (94.5) | 1-5/16 (33.3) | 2-1/4 (1.0)      |  |