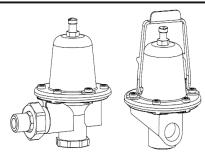

### **DESCRIPTION**

B & G reducing valves protect heating and plumbing systems against excessive line pressures. They are factory set at specified limits although adjustment is easily made. Equipped with built-in-strainer and low inlet pressure check valve. Tail piece for union models is combination - ½" cooper sweat and ½" male NPT.

#### CONSTRUCTION

**Wetted Parts:** BODY, cast brass; DIAPHRAGM, EPT with special insert; CHECK VALVE, EPDM; SEAT, brass; STEM, brass with EPDM insert; VALVE PLATE, STAINER AND STRAINER NUT, brass.

Non-Wetted Parts: steel.